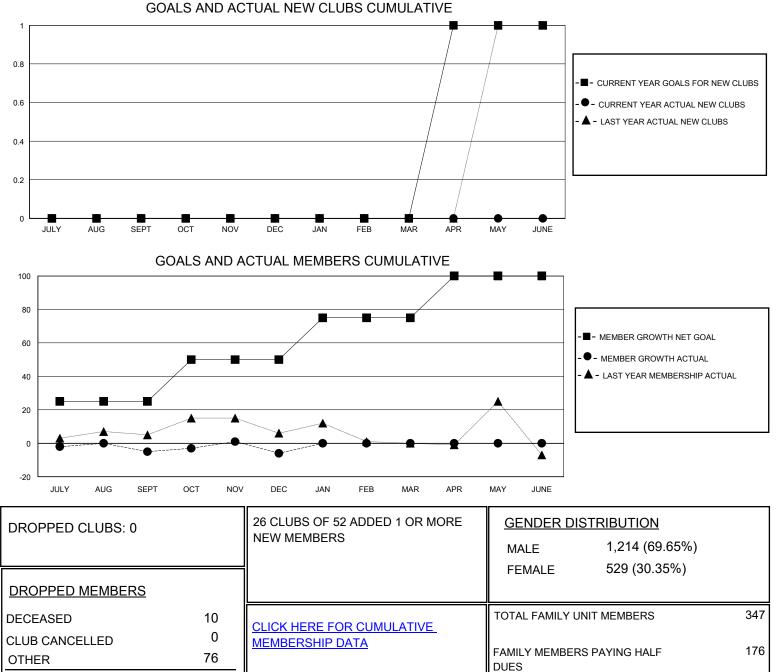

## District 5M 1

Results as of: 12/31/2023

| GMT:                  | LOCATION MINNESOTA |           |               |                       |                         |                         | GMT CA                                             |
|-----------------------|--------------------|-----------|---------------|-----------------------|-------------------------|-------------------------|----------------------------------------------------|
| Clubs                 |                    |           |               | Members               |                         |                         |                                                    |
| RESULTS FOR 2023-2024 |                    |           |               | RESULTS FOR 2023-2024 |                         |                         |                                                    |
| QUARTER               | NEW CLUB GOAL      | NEW CLUBS | DROPPED CLUBS | QUARTER               | IBER GROWTH NET<br>GOAL | MEMBER GROWTH<br>ACTUAL | DROPPED<br>MEMBERS ACTUAL<br>(including transfers) |
| JULY/AUG/SEPT         | 0                  | 0         | 0             | JULY/AUG/SEPT         | 25                      | 47                      | 45                                                 |
| OCT/NOV/DEC           | 0                  | 0         | 0             | OCT/NOV/DEC           | 25                      | 44                      | 41                                                 |
| JAN/FEB/MAR           | 0                  | 0         | 0             | JAN/FEB/MAR           | 25                      | 0                       | 0                                                  |
| APR/MAY/JUNE          | 1                  | 0         | 0             | APR/MAY/JUNE          | 25                      | 0                       | 0                                                  |